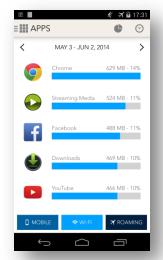

#### Complete Network Visibility

See when, where, how customers are using apps, networks & plans. Regardless of connection: Cellular, Wi-Fi, Roaming, or Airplane mode.

\* Available Q1'15

#### Get Mobile App, Network, Plan, & Device Insights

Get Actual Usage data from millions of users vs. app download, store ranks, and projections.

Get data in Any country
and 18+ months of look back
data vs. slow/paid panels in a
handful of countries.

Get data on Any App & Networkvs. silos of data on some apps or some networks.No SDK or DPI required.

Downloads don't equal usage

(despite what App Store / Download providers claim)

WiFi dominates mobile usage (despite what Carriers & VPN/DPI providers claim)