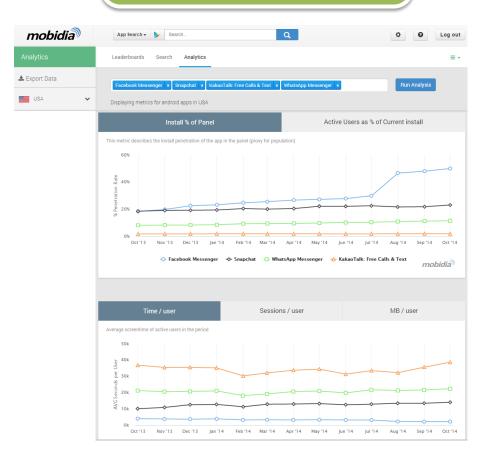

## App Usage vs Downloads

Move beyond app downloads and "intent". Get engagement and retention\* for any app, anywhere, any time.

#### Complete Network Visibility

See when, where, how customers are using apps, networks & plans. Regardless of connection: Cellular, Wi-Fi, Roaming, or Airplane mode.

\* Available Q1'15

#### Get Mobile App, Network, Plan, & Device Insights

Get Actual Usage data from millions of users vs. app download, store ranks, and projections.

Get data in Any country
and 18+ months of look back
data vs. slow/paid panels in a
handful of countries.

Get data on Any App & Networkvs. silos of data on some apps or some networks.No SDK or DPI required.

Downloads don't equal usage

(despite what App Store / Download providers claim)

WiFi dominates mobile usage (despite what Carriers & VPN/DPI providers claim)