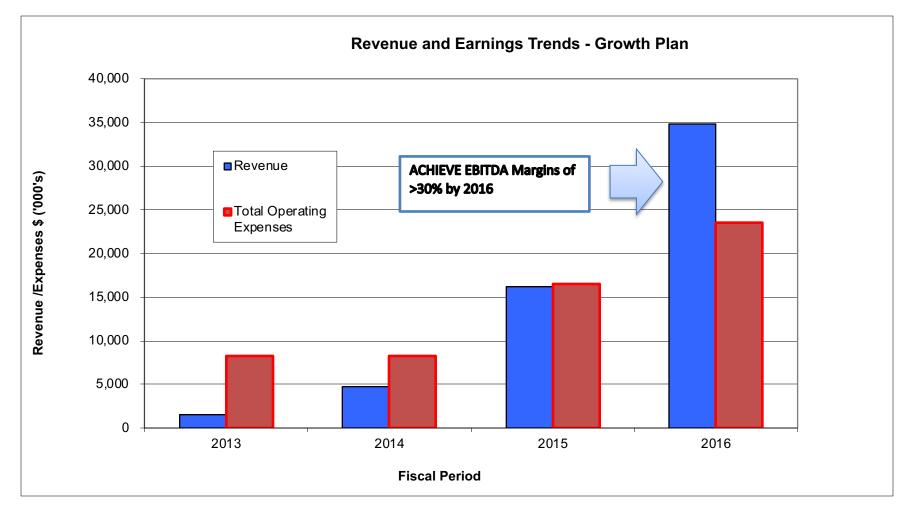

## Significant Operating Leverage

High Profit Margin %

# Five Year Earnings Trends 2012-2016

|                                  | Actual<br>2012 | Actual<br>2013 | Forecast<br>2014 | Forecast<br>2015 | Forecast<br>2016 |  |
|----------------------------------|----------------|----------------|------------------|------------------|------------------|--|
| INCOME STATEMENT                 |                |                |                  |                  |                  |  |
| License                          | 0              | 524,268        | 338,451          | 313,928          | 250,248          |  |
| Analytics                        | 72,812         | 955,359        | 4,242,791        | 14,267,355       | 33,939,089       |  |
| Other                            | 10,148         | 711            | 0                | 0                | 0                |  |
| Revenue                          | 82,960         | 1,480,338      | 4,581,243        | 14,581,283       | 34,189,337       |  |
| Operating Expenses               |                |                |                  |                  |                  |  |
| General & Admin                  | 1,238,599      | 1,306,187      | 1,391,280        | 2,984,816        | 3,442,159        |  |
| Sales & Marketing                | 1,041,328      | 1,229,469      | 3,557,765        | 7,376,583        | 10,954,049       |  |
| Engineering                      | 1,178,816      | 1,481,872      | 1,659,626        | 3,265,960        | 4,144,191        |  |
| Delivery                         | 0              | 396,066        | 648,210          | 1,338,906        | 4,120,807        |  |
| <b>Total Operating Expenses</b>  | 3,458,743      | 4,413,594      | 7,256,881        | 14,966,264       | 22,661,206       |  |
| Interest, depreciation and other | 635,121        | 325,117        | 24,413           | 12,000           | 12,000           |  |
| Income (Loss) before taxes       | (4,093,788)    | (3,268,283)    | (2,700,051)      | (396,981)        | 11,516,131       |  |