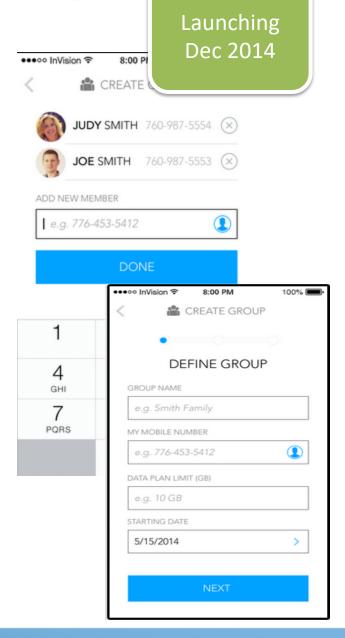

#### New Innovation #1: Shared Data Plans

- Growing market opportunity
  - Major carriers in NA & Europe rolling out Shared Data plans
  - ATT/VZW claim over 50% of subscribers are on shared plans
- Major differentiator
  - Operators slow to address making it simple to manage Shared Data plans
  - Limited 3<sup>rd</sup> party app solutions b/c of on-device and server expertise required
- Beyond bill shock, but related
  - Easy add for Mobidia
  - Less techie, more about money
  - Family managers = big user market base
- Network effect to grow crowd-sourced users
  - Teams sign up not individuals
  - Or individuals with multiple devices
- New Data group usage, family managers