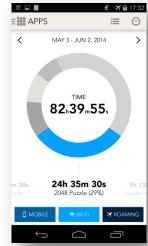

## App Usage vs Downloads

Move beyond app downloads and "intent". Get engagement and retention\* for any app, anywhere, any time.

#### Understand app life cycle, churn, retention

- Spot trends in app installs, uninstalls, re-installs, and daily/weekly/monthly usage patterns over time
- Better understand app loyalty, app user habits and retention over time