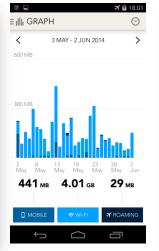

#### Complete Network Visibility

See when, where, how customers are using apps, networks & plans. Regardless of connection: Cellular, Wi-Fi, Roaming, or Airplane mode.

\* Available Q1'15

#### Get Mobile App, Network, Plan, & Device Insights

Get Actual Usage data from millions of users vs. app download, store ranks, and projections.

Get data in Any country
and 18+ months of look back
data vs. slow/paid panels in a
handful of countries.

Get data on Any App & Networkvs. silos of data on some apps or some networks.No SDK or DPI required.

Downloads don't equal usage

(despite what App Store / Download providers claim)

WiFi dominates mobile usage (despite what Carriers & VPN/DPI providers claim)