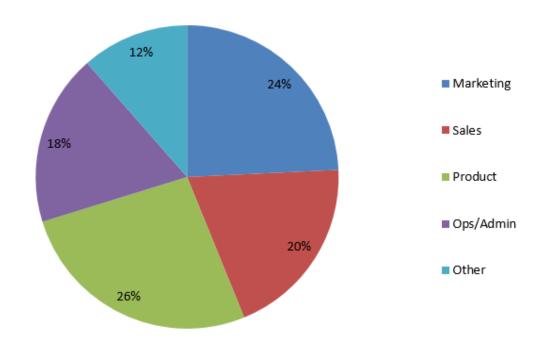

### Business Model: Recurring Customer Subscriptions

| Vertical                     | Mobidia Value Prop                                                                                                                                                                | Lighthouse Customers                                                                                                                                                                                                                                                                                                                                                                                                                                                                                                                                                                                                                                                                                                                                                                                                                                                                                                                                                                                                                                                                                                                                                                                                                                                                                                                                                                                                                                                                                                                                                                                                                                                                                                                                                                                                                                                                                                                                                                                                                                                                                                           |
|------------------------------|-----------------------------------------------------------------------------------------------------------------------------------------------------------------------------------|--------------------------------------------------------------------------------------------------------------------------------------------------------------------------------------------------------------------------------------------------------------------------------------------------------------------------------------------------------------------------------------------------------------------------------------------------------------------------------------------------------------------------------------------------------------------------------------------------------------------------------------------------------------------------------------------------------------------------------------------------------------------------------------------------------------------------------------------------------------------------------------------------------------------------------------------------------------------------------------------------------------------------------------------------------------------------------------------------------------------------------------------------------------------------------------------------------------------------------------------------------------------------------------------------------------------------------------------------------------------------------------------------------------------------------------------------------------------------------------------------------------------------------------------------------------------------------------------------------------------------------------------------------------------------------------------------------------------------------------------------------------------------------------------------------------------------------------------------------------------------------------------------------------------------------------------------------------------------------------------------------------------------------------------------------------------------------------------------------------------------------|
| Carriers/<br>OEMs            | They know activity on their network, but not on WiFi or competitor networks                                                                                                       | at&t <b>Verizon</b> wireless <b>Telefonica ERICSSOI OP</b> 中国移动通信 CHINA MOBILE                                                                                                                                                                                                                                                                                                                                                                                                                                                                                                                                                                                                                                                                                                                                                                                                                                                                                                                                                                                                                                                                                                                                                                                                                                                                                                                                                                                                                                                                                                                                                                                                                                                                                                                                                                                                                                                                                                                                                                                                                                                 |
| Hedge<br>Funds               | Inform global investment decisions in companies with material mobile elements (e.g. FB, LNKD, TWTR, NFLX, Baidu, etc.)                                                            | TIGER  CITADEL  Steadfast Financial LP                                                                                                                                                                                                                                                                                                                                                                                                                                                                                                                                                                                                                                                                                                                                                                                                                                                                                                                                                                                                                                                                                                                                                                                                                                                                                                                                                                                                                                                                                                                                                                                                                                                                                                                                                                                                                                                                                                                                                                                                                                                                                         |
| Mobile<br>Gaming             | Finding the next blockbuster, biz model shifting to freemium, tracking user engagement & loyalty is key                                                                           | Tang Canal RABAM                                                                                                                                                                                                                                                                                                                                                                                                                                                                                                                                                                                                                                                                                                                                                                                                                                                                                                                                                                                                                                                                                                                                                                                                                                                                                                                                                                                                                                                                                                                                                                                                                                                                                                                                                                                                                                                                                                                                                                                                                                                                                                               |
| Social<br>Messaging          | They know activity in their apps, but not competitor apps or market trends                                                                                                        | Kik. Kakao Kanao Kakao Kanao Kakao Kanao K |
| Tech &<br>Market<br>Analysis | Market intelligence, trends and data that is not available through their sources                                                                                                  | Google Microsoft PETFUX Propbox                                                                                                                                                                                                                                                                                                                                                                                                                                                                                                                                                                                                                                                                                                                                                                                                                                                                                                                                                                                                                                                                                                                                                                                                                                                                                                                                                                                                                                                                                                                                                                                                                                                                                                                                                                                                                                                                                                                                                                                                                                                                                                |
| In Progress                  | New verticals in pipeline: e.g. Retail Banking, Real Estate, Travel, Retail, etc. New product offers launching (dashboard, app retention, app install source & attribution, etc.) | Big opportunity – Mobile ad revenue forecast to grow to \$28B. Analytics spend at 2% = \$560M market                                                                                                                                                                                                                                                                                                                                                                                                                                                                                                                                                                                                                                                                                                                                                                                                                                                                                                                                                                                                                                                                                                                                                                                                                                                                                                                                                                                                                                                                                                                                                                                                                                                                                                                                                                                                                                                                                                                                                                                                                           |