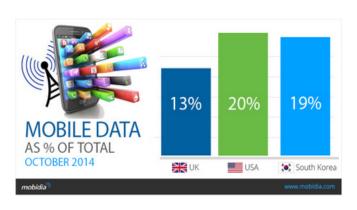

Get data on Any App & Networkvs. silos of data on some apps or some networks.No SDK or DPI required.

Downloads don't equal usage

(despite what App Store / Download providers claim)

WiFi dominates mobile usage (despite what Carriers & VPN/DPI providers claim)