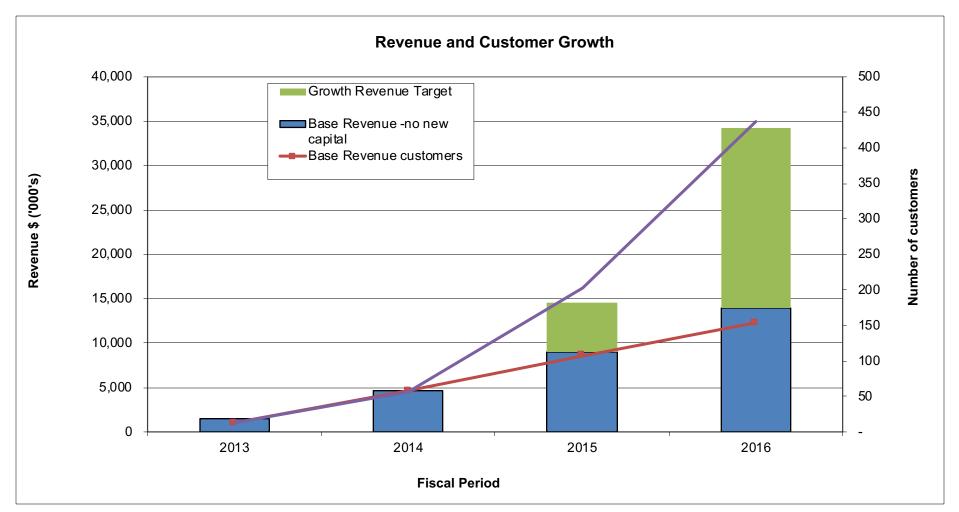

# Five Year Earnings Trends 2012-2016

|                                  | Actual<br>2012 | Actual<br>2013 | Forecast<br>2014 | Forecast<br>2015 | Forecast<br>2016 |  |
|----------------------------------|----------------|----------------|------------------|------------------|------------------|--|
| INCOME STATEMENT                 |                |                |                  |                  |                  |  |
| License                          | 0              | 524,268        | 338,451          | 313,928          | 250,248          |  |
| Analytics                        | 72,812         | 955,359        | 4,242,791        | 14,267,355       | 33,939,089       |  |
| Other                            | 10,148         | 711            | 0                | 0                | 0                |  |
| Revenue                          | 82,960         | 1,480,338      | 4,581,243        | 14,581,283       | 34,189,337       |  |
| Operating Expenses               |                |                |                  |                  |                  |  |
| General & Admin                  | 1,238,599      | 1,306,187      | 1,391,280        | 2,984,816        | 3,442,159        |  |
| Sales & Marketing                | 1,041,328      | 1,229,469      | 3,557,765        | 7,376,583        | 10,954,049       |  |
| Engineering                      | 1,178,816      | 1,481,872      | 1,659,626        | 3,265,960        | 4,144,191        |  |
| Delivery                         | 0              | 396,066        | 648,210          | 1,338,906        | 4,120,807        |  |
| <b>Total Operating Expenses</b>  | 3,458,743      | 4,413,594      | 7,256,881        | 14,966,264       | 22,661,206       |  |
| Interest, depreciation and other | 635,121        | 325,117        | 24,413           | 12,000           | 12,000           |  |
| Income (Loss) before taxes       | (4,093,788)    | (3,268,283)    | (2,700,051)      | (396,981)        | 11,516,131       |  |

Assumes injection of capital to accelerate organic growth

### 2014 Milestones: Prove strategy & scale business

Deliver \$5M+ of TCV Bookings

4x customer base (15 to 60+), and establish marquee vertical customers (e.g. roadmap collaboration)

Cross 9M+ downloads

Ship My Data Manager Shared Data Plan support