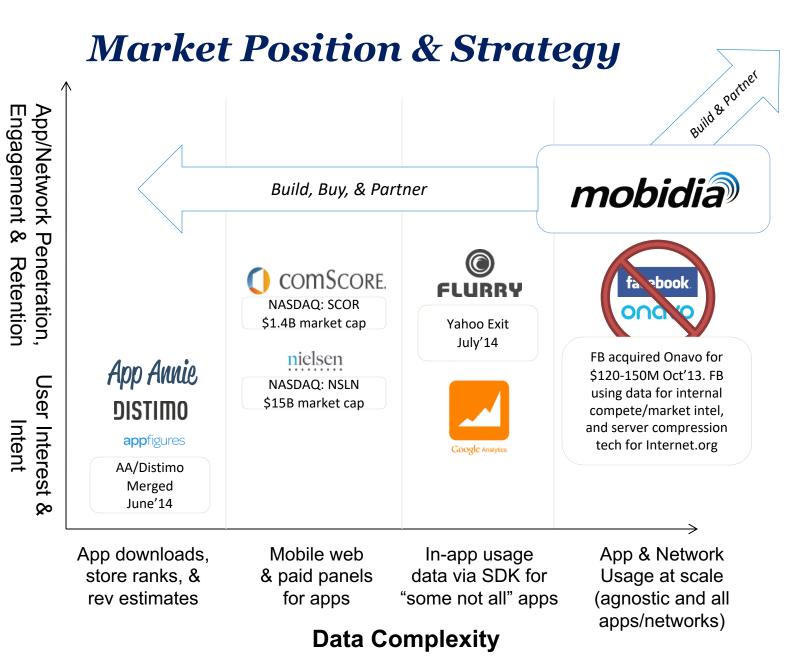

## App Usage vs Downloads

Move beyond app downloads and "intent". Get engagement and retention\* for any app, anywhere, any time.

#### Complete Network Visibility

See when, where, how customers are using apps, networks & plans. Regardless of connection: Cellular, Wi-Fi, Roaming, or Airplane mode.

\* Available Q1'15

#### Get Mobile App, Network, Plan, & Device Insights

Get Actual Usage data from millions of users vs. app download, store ranks, and projections.

Get data in Any country
and 18+ months of look back
data vs. slow/paid panels in a
handful of countries.

Get data on Any App & Networkvs. silos of data on some apps or some networks.No SDK or DPI required.

Downloads don't equal usage

(despite what App Store / Download providers claim)

WiFi dominates mobile usage (despite what Carriers & VPN/DPI providers claim)