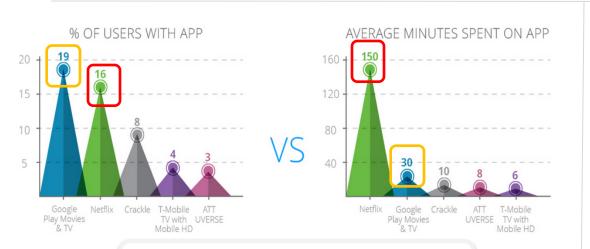

## App Usage vs Downloads

Move beyond app downloads and "intent". Get engagement and retention\* for any app, anywhere, any time.

#### Benchmark against competitor apps

- Track game play minutes & sessions (day/wk/mth)
- Track usage of Apps and Games globally
- See top App rankings and top mobile games

#### Understand app life cycle, churn, retention

- Spot trends in app installs, uninstalls, re-installs, and daily/weekly/monthly usage patterns over time
- Better understand app loyalty, app user habits and retention over time

#### Discover up-and-coming hits

- · Analyze popular and long-tail apps ranked by usage
- Understand usage within categories of apps and publishers
- Identify mobile app trends and app competition